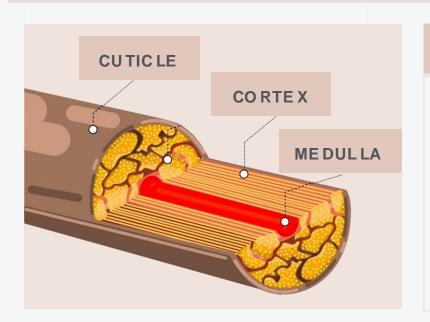

### HAIR STRUCTURE

#### **CUTICLE**

The outer layer of hair shaft, it protects the cortex from damage.

A damaged cuticle causes dull, dry or frizzy hair.

#### CORTEX

Underneath the cuticle layer, it makes up the bulk of the strand.

It determines the strength, elasticity and texture and colour of the hair.

A damaged cortex causes hair breakage and split ends.

### **MEDULLA**

At the very centre of the hair strand is the medulla.

The medulla, only present in thicker hair types and it does not run through the entire hair fiber length.