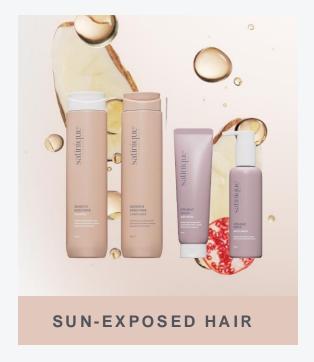

Replenish hydration for sun-exposed hair with the **Smooth Moisture Shampoo** and **Conditioner**. Protect hair from UV rays with the **Intensive Repair Hair Lotion** or **Hair Oil Serum**.

https://cmsadmin.prod.amcomm.intranet.local/media/PDF/ZA/Downloads/Satinique/25043015363/satinique-ps-flyer.pdf