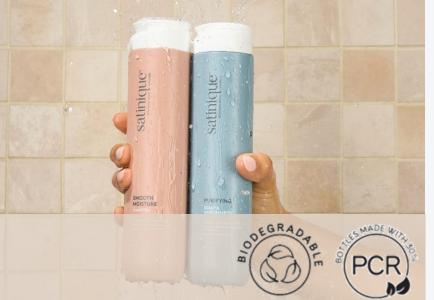

Satinique's products are vegan, not tested on animals and use wind power energy<sup>2</sup> and bottle packaging made with 30% PCR<sup>3</sup> material. The formulas of rinse-off products are Biodegradable<sup>4</sup>

### **SUSTAINABILITY**

- Biodegradable formulas<sup>2</sup>
- With botanical essential oils
- Bottle made with 30% recycled material<sup>3</sup>
- Recyclable bottles (excluding pumps)
- Recyclable carton packaging