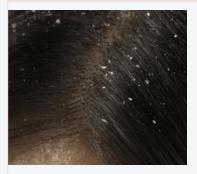

### DUNDRUFF

Dandruff is a common scalp concern that may be associated with the presence of the Malassezia fungus, which causes skin cells to divide too quickly and shed in large clumps, appearing as whitish flakes on the scalp and clothes.