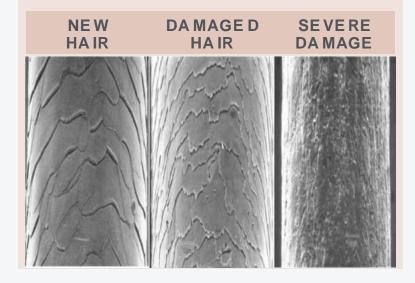

### CUTICLES -THE OUTER SURFACE OF HAIR- ARE ESPECIALLY VULNERABLE TO DAMAGE

When exposed to everyday aggressors over time, the hair's cuticle and cell membrane complex become worn down and more susceptible to damage.

### **EVERYDAY AGGRESSORS**

Too much chemical processing (curling, straightening, colouring hair), hot shower temperatures, the environment, UV light and a poor diet can harm hair and wear down cuticles.

### **DAMAGED HAIR**

Damaged hair looks dry, brittle, frizzy and has split ends. It may become unmanageable and shed more significantly.