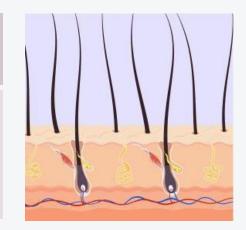

# **Understanding Scalp and Hair Biology – the Scalp**

# SCALP IS THE SOIL FOR HEALTHY-LOOKING HAIR

The scalp has distinct characteristics compared to the skin on our face and body.

It is thicker than facial skin, has its own unique microbiome, and plays an **important role in maintaining a healthy environment for hair follicles.** 

### **DID YOU KNOW?**

- Scalp grows about 100.000 to 150.000 strands of hair through hair follicles.
- The follicles also **produce sebum**, or oil, that helps keep the scalp moisturized and protects its skin.
- It has a weaker protective barrier.