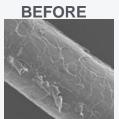

### PHYTOJUVE TECHNOLOGY<sup>3</sup>

Provides targeted damage repair for hair using a patented\* complex of strengthening lipids and reinforcing creatine

Damaged hair treated with Phytojuve Technology\*\*

- \*U.S. Patents 8,263,053 and 8,999,306.
- \*\*The image after treatment with shampoo containing Phytojuve Technology \*\*\* U.S. Patent 9,445,975

3. Present in all products, except Intensive Repair Hair Oil Serum and Anti-Hair Fall Scalp Tonic.