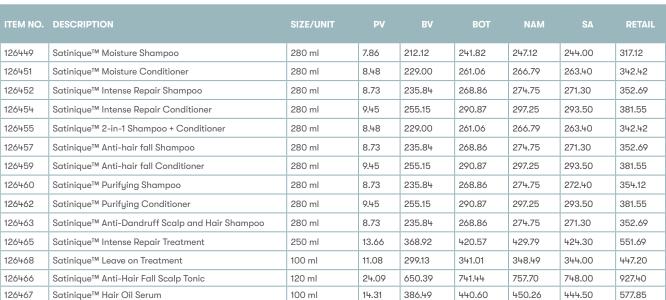

with almond oil to nourish and smooth the hair.



# **Intensive Repair**

STRONGER AT THE ROOT

Enriched with pomegranate sterols to maintain vibrant hair colour and repair damage, resulting in strong, silky strands.



**ONE-STEP SHINE** 

Conveniently cleanses and conditions, with pumpkin seed oil for hydrated, shiny, and smooth hair.



## **Purifying**

REFRESHING BALANCE

Soothes the scalp and removes impurities while rosemary extracts help to reduce excess oil on the scalp.



**RESTORED BALANCE** 

Deeply hydrates your scalp, protecting against dandruff and flakes. Enriched with ginger to help soothe the scalp.



## **Anti-Hair Fall**

ROOTED BALANCE

Revitalise your scalp with a nutrient-rich formula containing Siberian ginseng for thicker, fuller hair while reducing breakage.