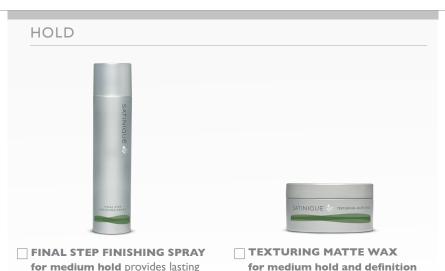

### STEP 3: STYLE

Styling products are designed to help enhance your own natural style or change it effortlessly.

Select one product to SHAPE, another to HOLD, and finish with SHINE.