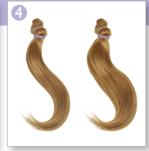

Blot dry, then blow dry with hair dryer. Lightly brush to release any tangles.

Place hair extensions side by side and compare: the one that was washed and dried is noticeably fuller, shinier, and not frizzy. Explain how SATINIQUE Extra Volume Shampoo adds volume.