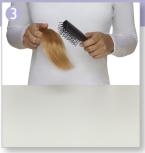

Blot dry, then blow dry with hair dryer. Lightly brush to release any tangles.

Place hair extensions side by side and compare: the one that was washed and dried is noticeably fuller, shinier, and not frizzy. Explain how SATINIQUE Extra Volume Shampoo adds volume.