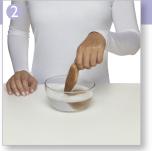

## The Demonstration Steps:

State that you will show how SATINIQUE™ Extra Volume Shampoo creates volume and body that you can see.

Show the two hair extensions,\* ask customer to notice their current volume and shine. Wash one extension with SATINIQUE Extra Volume Shampoo.