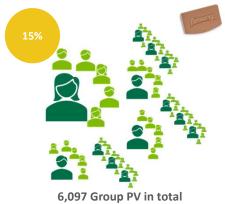

ABO + 3 legs at 9%

**6,097 Group PV in total**91 Morning Solution bundles in total

ABO +1 leg at 15%, 1 leg at 12%, 1 leg at 9%

**11,189 Group PV in total** 167 Morning Solution bundles in total