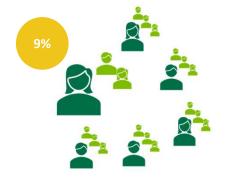

## A Great Day Starts With The Right Nutrients including Nutrilite Omega-3 Triple Strength

ABO + 2 customers

249 Personal PV in total

1 ABO and 2 Customers ordered Morning Solution
bundle + Omega3 each –

3 bundles + 3 Omega3 in total

ABO + 5 legs at 3%

1,992 Group PV in total
24 Morning Solution bundles
+ 24 Omega3 in total

ABO + 3 legs at 9%

**6,308 Group PV in total**76 Morning Solution bundles
+ 76 Omega3 in total