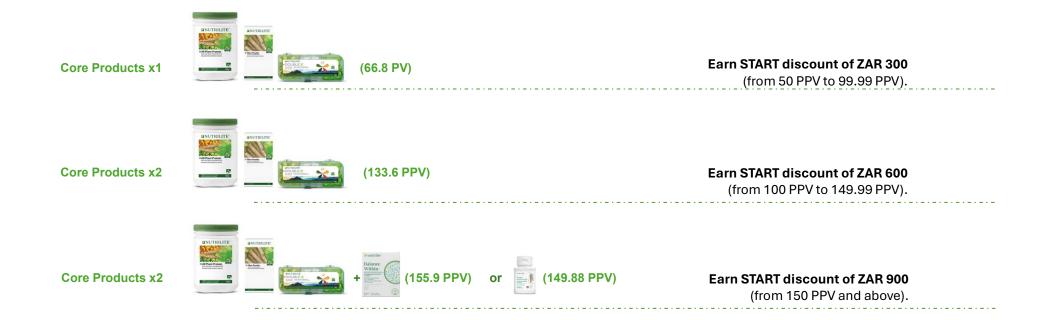

### **Start Gift Discount**

## Retail Margin ZAR 344 Performance Bonus ZAR 206

Total Monthly ZAR 550

### **Start Gift Discount**

Retail Margin ZAR 1723 Performance Bonus ZAR 3256 Bronze Foundation<sup>+</sup> ZAR 977

**Total Monthly ZAR 5956** 

### **Kickstart Discount**

Retail Margin ZAR 1723 Performance Bonus ZAR 10492 Bronze Foundation<sup>+</sup> ZAR 3148 Bronze Builder<sup>+</sup> ZAR 4197

**Total Monthly ZAR 19.560** 

#### **Kickstart Discount**

| Retail Margin                      | ZAR   | 1723  |
|------------------------------------|-------|-------|
| Performance Bonus                  | ZAR 2 | 23879 |
| Bronze Foundation*                 | ZAR   | 7164  |
| Bronze Builder+                    | ZAR   | 9552  |
| Performance Plus+                  | ZAR   | 5754  |
| Personal Group Growth <sup>+</sup> | ZAR   | 4776  |
|                                    |       |       |

Total Monthly ZAR 52.848

The PV/BV ratio of "25,71425" is used which is valid for South Africa. The figures given are gross and do not consider any state fees, taxes and other business expenses. All figures are rounded for ease of reference. Retail margin calculated at 10% per bundle sold.