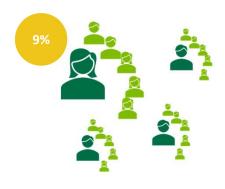

ABO + 3 legs at 9%

**6,097 Group PV in total**91 Morning Solution bundles in total

ABO +1 leg at 15%, 1 leg at 12%, 1 leg at 9%

**11,189 Group PV in total** 167 Morning Solution bundles in total