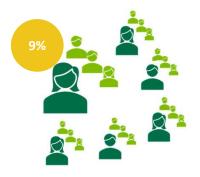

ABO + 3 legs at 9%

**6,097 Group PV in total**91 Morning Solution bundles in total

ABO +1 leg at 15%, 1 leg at 12%, 1 leg at 9%

**11,189 Group PV in total** 167 Morning Solution bundles in total