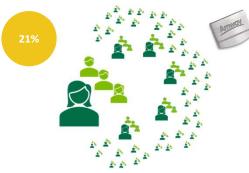

## A Great Day Starts With The Right Nutrients including Nutrilite Omega-3 Triple Strength

ABO + 2 customers

249 Personal PV in total

1 ABO and 2 Customers ordered Morning Solution
bundle + Omega3 each –

3 bundles + 3 Omega3 in total

ABO + 5 legs at 3%

1,992 Group PV in total
24 Morning Solution bundles
+ 24 Omega3 in total

ABO + 3 legs at 9%

**6,308 Group PV in total**76 Morning Solution bundles
+ 76 Omega3 in total

ABO +2 leg at 15% + 1 leg at 9%

14,940 Group PV in total 180 Morning Solution bundles + 180 Omega3 in total

| Chaut | C:C   | Discoun |   |
|-------|-------|---------|---|
| Start | CILLE | DISCOUN | Т |
|       |       |         |   |