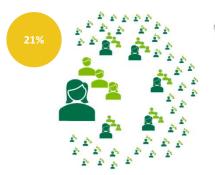

### A Great Day Starts With The Right Nutrients

ABO + 2 customers

268 Personal PV in total

1 ABO and 2 Customers ordered Morning Solution
bundle each (ABO 2) –

4 bundles in total

ABO + 3 legs at 3%

**1,876 Group PV in total**28 Morning Solution bundles in total

ABO + 3 legs at 9%

**6,097 Group PV in total**91 Morning Solution bundles in total

ABO +1 leg at 15%, 1 leg at 12%, 1 leg at 9%

**11,189 Group PV in total** 167 Morning Solution bundles in total