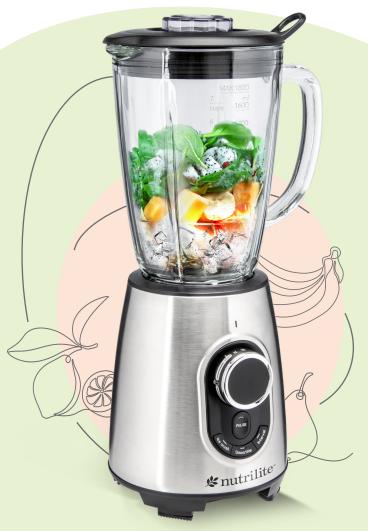

# Healthy eating made easy

Item number: 312396

SA: 1793.00 · NAM: 1816.39 · BOT: 1746.23

PV: 32.15 BV: 779.57 R: 2330.9

The Nutrilite Blender is a great way to support your journey to healthy nutrition. It provides a convenient and easy-to-use solution to enjoy smoothies, shakes and so much more.

### **Durable**and safe

Inspires confidence with a durable 1.8-litre glass jar that won't leak chemicals or microplastics into your food, an 8-blade knife set made of high-quality stainless steel and slip resistant feet for safe operation.

#### **Practical**

Comes with the glass jar with embossed scale and an integrated measurecap lid to make ingredient measuring and portion control super simple.

#### **Stylish**

Features stainless steel housing and a modern, premium design to make it an eye-pleasing addition to any kitchen.