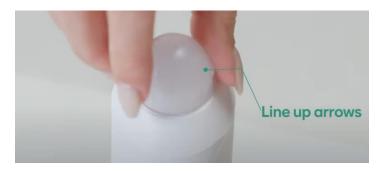

Use Small Suction Nozzle for Hard-to-reach places

- Apply 2 Pumps of the Retexturizing Serum- allow to absorb completely
- Insert Dome Attachment- Line Up Arrows

• Turn Power on and SELECT SERUM MODE

• Hold the Dome Close to skin in one Spot, until it beeps