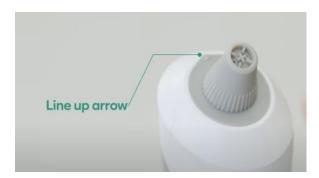

## ACQUA BRASION DEVICE- Insert Large Suction Nozzle

• Line Up Arrow

• Fill water to Maximum Level

REPLACE TANK & STOPPER

• Power on Device to desired Suction Level- KEEP DEVICE UPRIGHT

Gently Sweep Across the Skin
Pull Skin Back for Best Suction
Refill Tank As Often As Needed

Use Small Suction Nozzle for Hard-to-reach places

- Apply 2 Pumps of the Retexturizing Serum- allow to absorb completely
- Insert Dome Attachment- Line Up Arrows

• Turn Power on and SELECT SERUM MODE

• Hold the Dome Close to skin in one Spot, until it beeps