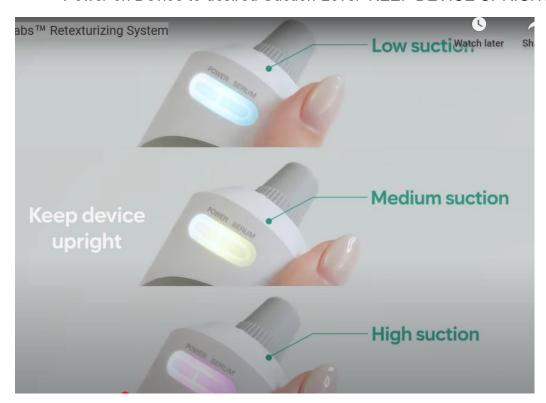

## ACQUA BRASION DEVICE- Insert Large Suction Nozzle

• Line Up Arrow

• Fill water to Maximum Level

REPLACE TANK & STOPPER

• Power on Device to desired Suction Level- KEEP DEVICE UPRIGHT

Gently Sweep Across the Skin
Pull Skin Back for Best Suction
Refill Tank As Often As Needed