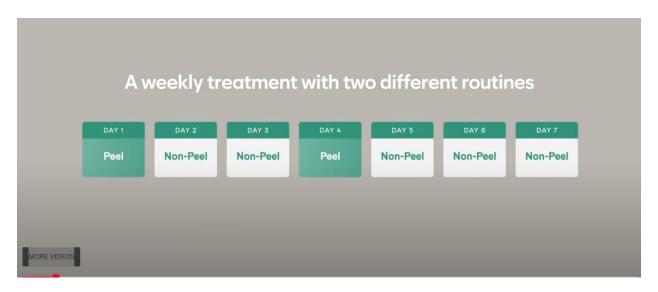

## PEEL DAY AND NON-PEEL DAY ROUTINE:

# **PEEL DAY:**

# **NON-PEEL DAY:**

# **REPEAT for 4 WEEKS:**