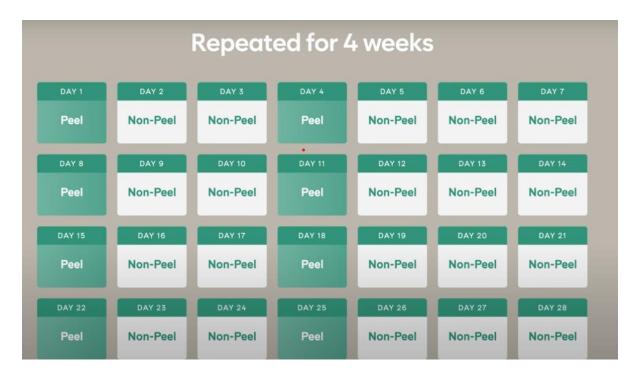

GHT



Gently Sweep Across the Skin
Pull Skin Back for Best Suction
Refill Tank As Often As Needed



Use Small Suction Nozzle for Hard-to-reach places



- Apply 2 Pumps of the Retexturizing Serum- allow to absorb completely
- Insert Dome Attachment- Line Up Arrows



• Turn Power on and SELECT SERUM MODE



• Hold the Dome Close to skin in one Spot, until it beeps



• Move I inch at a time and repeat for a maximum of 10 minutes

# **NON-PEEL DAY:**

#### **MORNING ROUTINE:**

- Cleanse, Tone
- Apply 2 pumps of the serum and allow to absorb completely.
- Use the Serum Mode with Dome Applicator on Device
- Moisturise with SPF

### **NIGHT ROUTINE:**

- Apply 2 pumps of the serum and allow to absorb completely
- Use the Serum mode with Dome Applicator on Device

# **REPEAT for 4 WEEKS:**