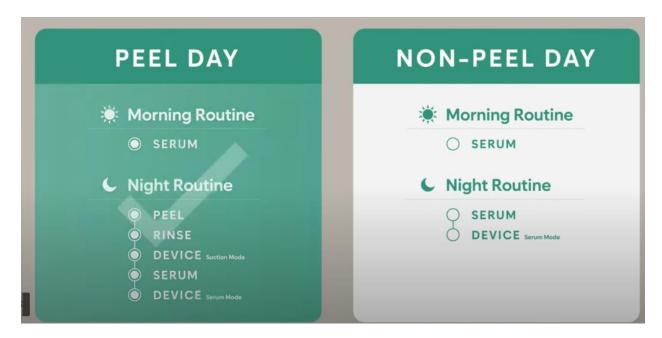

# **PEEL DAY:**

### **MORNING ROUTINE:**

Cleanse. Tone

**RETEXTURIZING SERUM** APPLY 2 PUMPS- Allow to absorb completely

Mosturiser with SPF

### **NIGHT ROUTINE:**

Cleanse, Tone

**RETEXURIZING PEEL**-6-8 Pumps, Use your fingers to apply over entire face, Leave for 8 minutes and rinse.

# **NON-PEEL DAY:**

#### **MORNING ROUTINE:**

- Cleanse, Tone
- Apply 2 pumps of the serum and allow to absorb completely.
- Use the Serum Mode with Dome Applicator on Device
- Moisturise with SPF

### **NIGHT ROUTINE:**

- Apply 2 pumps of the serum and allow to absorb completely
- Use the Serum mode with Dome Applicator on Device