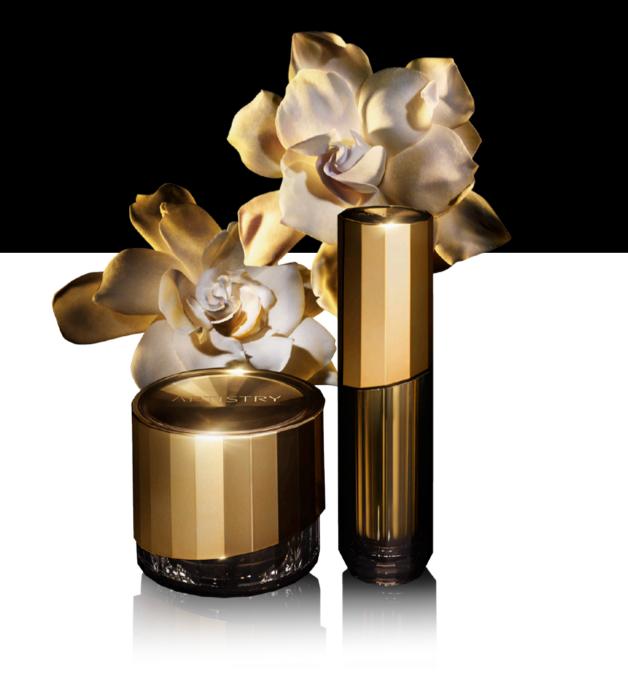

### ARTISTRY SUPREME LX™ REGENERATING CREAM

The most luxurious, technologically advanced, Artistry<sup>™</sup> anti-ageing face cream. Helps transform and regenerate skin's youthful appearance, so it acts up to 15 years younger.

### ARTISTRY SUPREME LX™ REGENERATING EYE CREAM

A rich, luxurious, emollient cream which offers 360 degrees of comprehensive anti-ageing benefits for the entire eye area, resulting in younger looking, more radiant eyes.