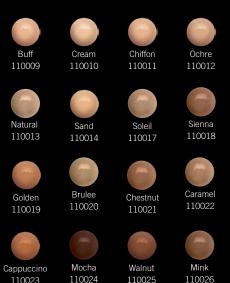

## A PERFECT SHADE MATCH MADE EASY

Introducing the ARTISTRY™ Signature Shade Finder, created using exclusive F.A.C.E.S. Technology.

Perfecting your skin is as simple as finding your shade **Level** and determining your **Undertone**.

**LEVEL:** The depth of your natural skin tone.

ARTISTRY Foundations are categorised into 6 natural levels — from light to dark — to make finding your shade easy and more accurate.

**UNDERTONE:** Undertones are designated as: Warm, Neutral, or Cool.

#### UNDERTONE

|   | WARM                 | NEUTRAL             | COOL               |  |
|---|----------------------|---------------------|--------------------|--|
| 1 | L1*W1<br>BUFF* CREAM |                     |                    |  |
| 2 | L2*W1<br>SAND        | L2*N1 L2*N2 NATURAL | L2*C1<br>CHIFFON   |  |
| 3 | L3*W1<br>SOLEIL*     |                     |                    |  |
| 4 | L4*W1<br>BRULEE*     | L4*N1<br>GOLDEN*    | L4*C1<br>SIENNA*   |  |
| 5 | L5*W1<br>CAPPUCCINO* | L5*N1<br>CARAMEL*   | L5*C1<br>CHESTNUT* |  |
| 6 | L6*W1<br>MINK*       | L6*N1<br>WALNUT*    | L6*C1<br>MOCHA*    |  |

\* NEW SHADE