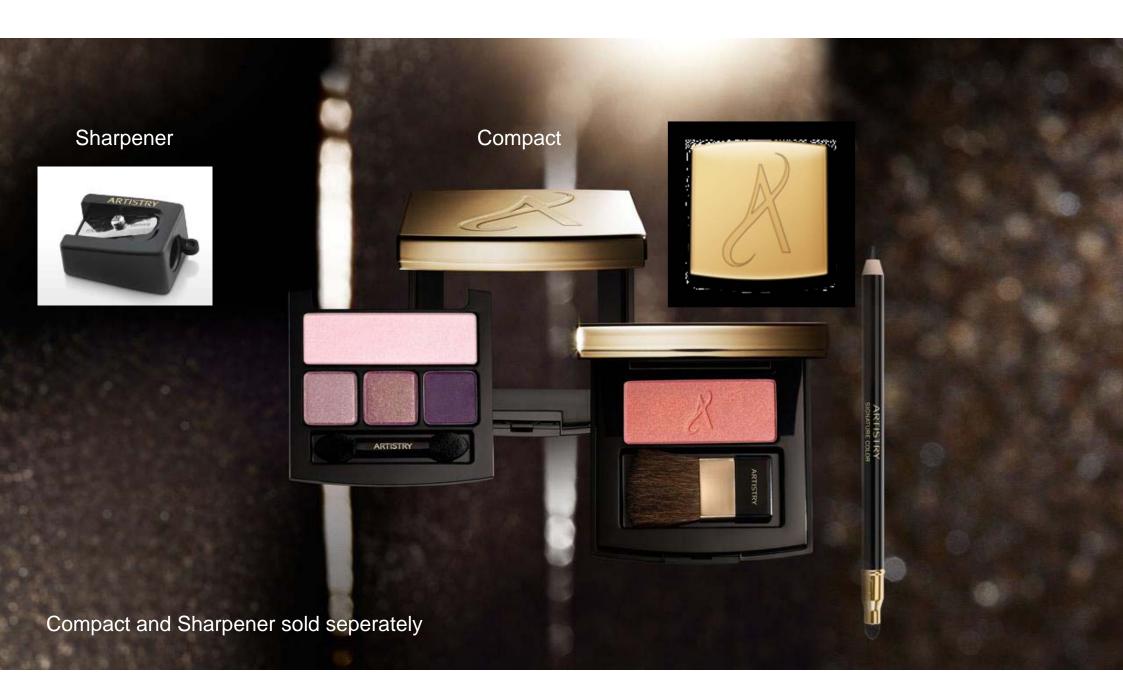

## ARTISTRY SIGNATURE COLOR™ Eye Shadow Quad

#### Exquisite palettes to create many looks:

- Five palettes with four coordinated eye shadow shades.
- Multi-dimensional finishes (matte, shimmer, metallic).
- Stay-true colour which resists fading and creasing.
- Creamy, blend-able formula lets you mix and blend shades to create any look.
- Lightweight and long-lasting formula.
- Eye Shadow applicator included.

Refills and ARTISTRY SIGNATURE COLOR compact sold separately.

### ARTISTRY SIGNATURE COLOR™ Blush

## Perfectly highlights your natural face shape:

- Three universal shades, in a range of matte to shimmer finishes.
- Provides instant natural glow.
- Luminous colour lasts throughout the day.
- Sweeps flawlessly and smoothly.
- Containing vitamins A and E and conditioners.
- Blush applicator included in the Blush refill.

Golden Light

Soft Rose

Peachy Pink

Dafills and ADTISTOV SIGNATI IDE COLOD compact sold soperatoly

## ARTISTRY SIGNATURE COLOR™ Longwearing Eye Pencil

#### Perfectly defined eyes:

- Available in matte or shimmer shades; allowing for versatile effects.
- Richly pigmented, creamy formula
- Waterproof, stay-true colour lasts up to 12 hours
- Holds up through heat, humidity and long days without smudging or smearing.
- Holds up perfectly in heat or humidity.
- Built-in foam applicator for smudging.