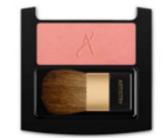

### ARTISTRY SIGNATURE COLOR™ Blush

## Perfectly highlights your natural face shape:

- Three universal shades, in a range of matte to shimmer finishes.
- Provides instant natural glow.
- Luminous colour lasts throughout the day.
- Sweeps flawlessly and smoothly.
- Containing vitamins A and E and conditioners.
- Blush applicator included in the Blush refill.

Golden Light

Soft Rose

Peachy Pink

Dafills and ADTISTOV SIGNATI IDE COLOD compact sold soperatoly