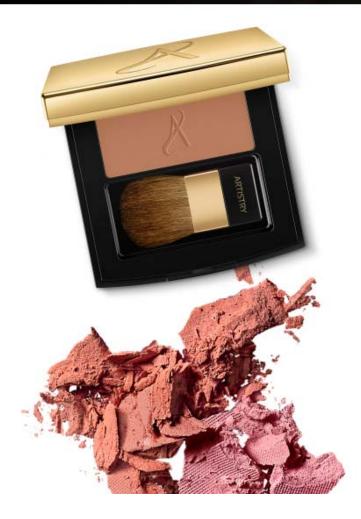

### ARTISTRY SIGNATURE COLOR™ Blush

## Perfectly highlights your natural face shape:

- Three universal shades, in a range of matte to shimmer finishes.
- Provides instant natural glow.
- Luminous colour lasts throughout the day.
- Sweeps flawlessly and smoothly.
- Containing vitamins A and E and conditioners.
- Blush applicator included in the Blush refill.

Golden Light

Soft Rose

Peachy Pink

Dafills and ADTISTOV SIGNATI IDE COLOD compact sold soperatoly

#### Product usage:

- Swirl applicator over blush; tap applicator to remove excess.
- Apply on the apples of cheeks, blending up into the hairline, then downwards to soften.
- Artistry Signature Color Blush includes a contouring shade: Use Golden Light as a Shaper to sweep under cheekbones, jawline, and along the inner bridge of the nose for a slimming, contoured effect.