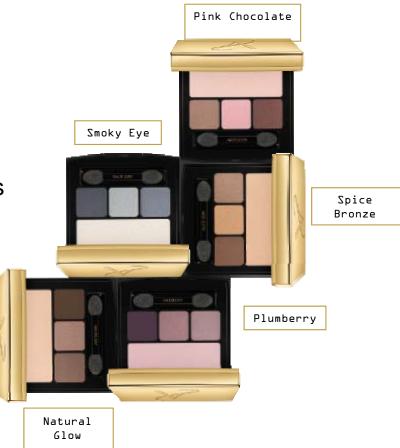

#### Exquisite palettes to create many looks:

- Five palettes with four coordinated eye shadow shades.
- Multi-dimensional finishes (matte, shimmer, metallic).
- Stay-true colour which resists fading and creasing.
- Creamy, blend-able formula lets you mix and blend shades to create any look.
- Lightweight and long-lasting formula.
- Eye Shadow applicator included.

Refills and ARTISTRY SIGNATURE COLOR compact sold separately.