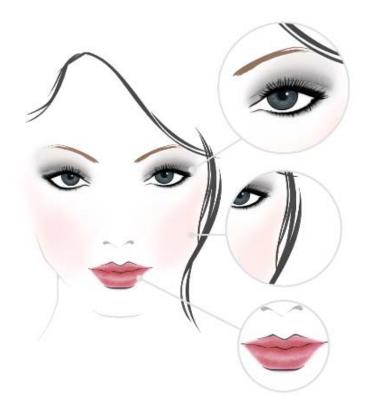

### How to create intriguing evening look with new ARTISTRY<sup>™</sup> Eye & Cheek collection

- 1. Define eyes with **ARTISTRY SIGNATURE COLOR™ Graphite Shimmer Eye Pencil**.
- From ARTISTRY SIGNATURE COLOR<sup>™</sup> Smoky Eye Shadow Quad, apply delicately shade 1 over entire lid, then shade 3 to outer corners of crease and finally add shade 2 to inner corners and along lower lash line.
- 3. Apply **ARTISTRY SIGNATURE COLOR™ Peachy Pink Blush** to the apples of your cheek.
- Finish with your favorite ARTISTRY SIGNATURE EYES<sup>™</sup> Length & Definition Mascara and ARTISTRY SIGNATURE COLOR<sup>™</sup> Silk Lilac Lipstick.