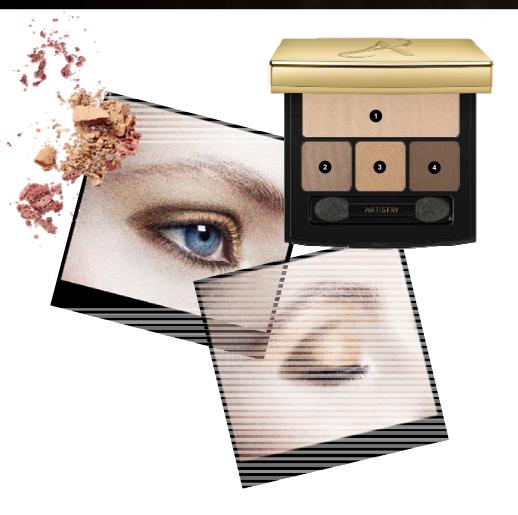

## ARTISTRY SIGNATURE COLOR™ Eye Shadow Quad

| Shade | l | - | Highlight |
|-------|---|---|-----------|
| Shade | 2 | - | Contour   |
| Shade | З | - | Accent    |
| Shade | 4 | - | Define    |

#### Product usage:

- 1. Apply shade 1 (highlight color) over the eyelid.
- 2. Use shade 2 (contour color) to define the lid and outer corner of the eye.
- 3. Add shade 3 (accent color) to the centre of the lid and blend it outwards to the corner of the eye.
- 4. Smuge with shade 4 (definition color) along the upper lash line.