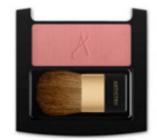

### ARTISTRY SIGNATURE COLOR™ Blush

## Perfectly highlights your natural face shape:

- Three universal shades, in a range of matte to shimmer finishes.
- Provides instant natural glow.
- Luminous colour lasts throughout the day.
- Sweeps flawlessly and smoothly.
- Containing vitamins A and E and conditioners.
- Blush applicator included in the Blush refill.

Golden Light

Soft Rose

Peachy Pink

Dafills and ADTISTOV SIGNATI IDE COLOD compact sold soperatoly