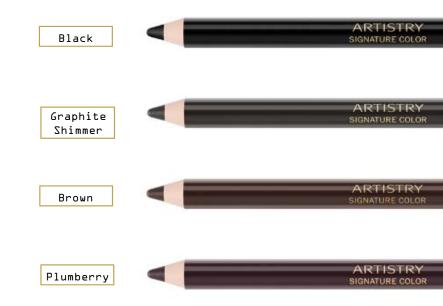

## ARTISTRY SIGNATURE COLOR™ Longwearing Eye Pencil

#### Perfectly defined eyes:

- Available in matte or shimmer shades; allowing for versatile effects.
- Richly pigmented, creamy formula
- Waterproof, stay-true colour lasts up to 12 hours
- Holds up through heat, humidity and long days without smudging or smearing.
- Holds up perfectly in heat or humidity.
- Built-in foam applicator for smudging.

#### Product usage:

 Apply by gently drawing a heavy or light line to define. Smudge as desired.

### How to create intriguing evening look with new ARTISTRY<sup>™</sup> Eye & Cheek collection

- 1. Define eyes with **ARTISTRY SIGNATURE COLOR™ Graphite Shimmer Eye Pencil**.
- From ARTISTRY SIGNATURE COLOR<sup>™</sup> Smoky Eye Shadow Quad, apply delicately shade 1 over entire lid, then shade 3 to outer corners of crease and finally add shade 2 to inner corners and along lower lash line.
- 3. Apply **ARTISTRY SIGNATURE COLOR™ Peachy Pink Blush** to the apples of your cheek.
- Finish with your favorite ARTISTRY SIGNATURE EYES<sup>™</sup> Length & Definition Mascara and ARTISTRY SIGNATURE COLOR<sup>™</sup> Silk Lilac Lipstick.