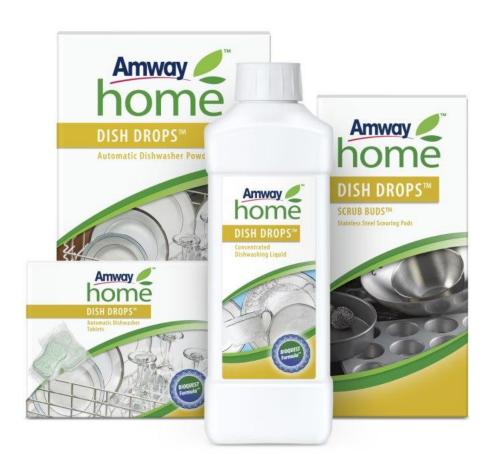

## AMWAY HOMETM DISH CLEANING

Why DISH DROPS™ Liquid

Why
DISH
DROPS™
Scrub Buds™

Effective, highly-concentrated formula cuts through grease and attacks dried-on foods. yet gentle to hands

Quadruple-patented blend of cleansing agents, aloe vera, alphahydroxy acid and natural extracts of the shiso plant

Residue-free and economical cleaning in a fully biodegradable formula

Rust-resistant stainless steel scouring pads designed for use on non-mirrored cookware surfaces

**High quality stainless steel filaments** rinse easily — helping to prevent sour, rancid or mildew odours common to ordinary steel wool pads

Why
DISH DROPS™
Automatic
Dishwashing
Powder

Why
DISH DROPS<sup>TM</sup>
Automatic
Dishwasher
Tablets

Active oxygen and duo enzymes cut effortlessly through grease and dried-on food, leaving exceptionally clean dishes time after time without leaving any hard water film deposits

Powerful formula contains enzymes and polymers, giving exceptional starch and hard water film removal. Cleans without leaving harmful residues giving you spotless and etch-free performance in the dishwasher

Formula contains cleaning ingredients derived from natural ingredients such as chicory and is **Phosphate-free** 

**Eight essential cleaning actions all in one formula**: cleaner, rinse aid, salt factor, dishwasher cleaner, glass protection, silver protection, crust solvent, stainless steel brilliance

Helps prevent hard water filming and water spots without leaving any messy clumps or detergent residue in dishwasher. What's more is that the biodegradable ingredients are effective even at 40°C, meaning energy savings by using less hot water

These convenient single-dose tablets in dissovable wrappers are **Phosphate-free** 

Powered by the Bioquest Formula<sup>™</sup>. This means the product not only delivers powerful cleaning but is also concentrated, biodegradable and, when applicable, dermatologist-tested. The unique formulas are environmentally sensitive and include active natural ingredients.